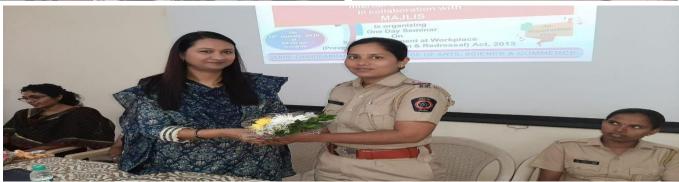

### Chandrabhan Sharma College

of Arts, Science & Commerce (Affiliated to The University of Mumbai) Accredited by NAAC 'B+'

**DESCRIPTION**: PSI Madhuri Zendage, Ms. Ruchitaa Panicker and Ms. Sindhu Nair from MAJLIS addressed our students in order to guide them about filing the police compliant complaint in case of domestic violence, sexual violence, cyber-crime against women, outraging modesty of women, privacy of women and rights thereof etc. They guided the students on the subject prevention of sexual harassment and helped develop in them competence for implementation of the statute.