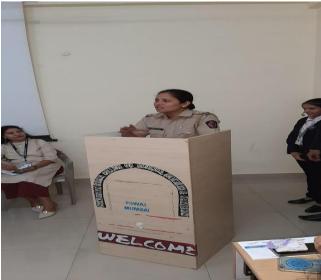

#### Chandrabhan Sharma College

of Arts, Science & Commerce (Affiliated to The University of Mumbai) Accredited by NAAC 'B+'

#### **PHOTOS**

Date: 28th January, 2020

**Event: SEMINAR ON SEXUAL HARASSMENT AT WORKPLACE** 

**DESCRIPTION**: What sexual harassment is and how it can be prevented, prohibited and redressed, in regard to that "Sexual Harassment at workplace" seminar had been organized by women development cell and ICC in collaboration with MAJLIS in order to inculcate alertness specially among female students in context to such sensitive & highly attainable issues.