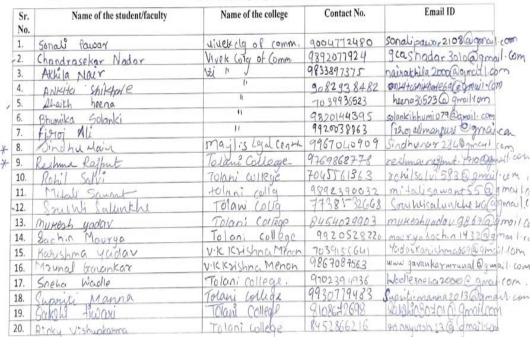

#### CHANDRABHAN SHARMA COLLEGE OF ARTS, SCIENCE & COMMERCE

PowaiVihar, Powai, Mumbai-400076.

Affiliated to University of Mumbai.

NAAC ACCREDITED 'B+' GRADE

SeminaronSexual Harassment at Workplace(Prevention, Prohibition & Redressal) Act, 2013

28th January, 2020

Student/Faculty Registration form

| Sr.<br>No. | Name of the student/faculty | Name of the college    | Contact No. | Email ID                     |
|------------|-----------------------------|------------------------|-------------|------------------------------|
| 21.        | Durgesh Hiwari              | Tolani college of any  | 8928701987  | Tiwaidugesh 508 @gmaillen.   |
| 22.        | Disha . R. Vinal            | Johni College of Com.  | 9131840594  | clisha vincal & a gmad com   |
| 23.        | Rohal Yaday.                | Tolani College Of Con  |             | Veliaday 58200 Egynaulican   |
| 24.        | Nidrisha. Kubian            | Tolan willegeof com    | 7-38 285646 | nidhishask 2000@gmail con    |
| 25.        | Sieldiki Mahaibin Mo. Umm   | Tolani college of com  | 9124642969  | Mchrabeen siddigu 501 6 mail |
| 26.        | lan Vishisakaring           | Tolan College & Comm   | 8452865697  | tanuish2000@enail.com        |
| 27.        | Porya Singh                 | Tolani Collage of lon  |             | Poriger S.140(2000@gmail.com |
| 28.        | Apytro ytekor               | Toloni college of com  | 8693054363  | Apunvaitekan Bagnai com      |
| 29.        | Novita singh                | Tolani college of coly | 9004716977  | nowita zma amail com         |
| 30.        | Manita Moonibhou Patel      | Tolani College of cor  | 9967350426  | montapatel 2606@ gmail form  |
| 1.         | SHIVEM Arvind Stravastav    | TOlani Wilege of COM   | 9768418624  | shivamshnucutav 43600ma      |
|            | Kinjal Wales                | Tolani College of com  | 9291999239  | Kinja coalaizs afrail ion    |
|            | shouti shelan - ,           | protoni (o lege of com | 8169415319  | Strott Shelanzon Germail     |
| 4. 1       | Abhishek Kumour Siryh       | Tolani College of Com  | 7039234708  | abhisheksiryh 91685074 most. |
| 5. 5       | SABA FATIMA MOHD. EHPALIL   | Tolani College as born | 9137980198  | Msabasayyid agmay wr         |
| 5. 1       | Whak Amrida Nagayiun        | Talani college afrom   |             | mahakamrita 0804 @gmai       |
| 1. /       | Sonali Jagaigh Thwas;       | RADAV College          | 7506078274  | followsonality @ grain       |
| . 5        | broddly Abhimanu Dalvi      | RADAN Colleged         | 8291152340  | Shraddhodalvi 1123@ gma,1    |
| . P        | allar Vanitha Vaijyoia      | RADAY LOURGE           | 8779962664  | Vanitha Vazir 422 Qumail w   |
|            | hital Atmaram Chavan        | PADAV college          | 8652858674  | 1 Shitalchavan 143 143 @gm   |