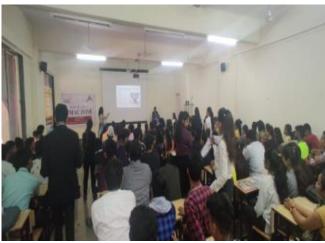

#### **PHOTOS**

Date: 13th March,2020

Event : EXPERT GUIDANCE SESSION ON 'ISSUE OF GENDER AND HUMAN RIGHTS'

**DESCRIPTION**: Ms. Kamayani Mahabal, a human rights lawyer, clinical psychologist, journalist, and women's rights activist, sensitized the students to pertinent gender-related issues such as eveteasing and provided guidance on ways to combat them.