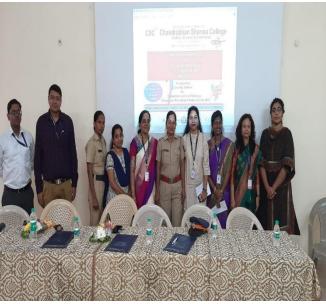

### Chandrabhan Sharma College

of Arts, Science & Commerce (Affiliated to The University of Mumbai) Accredited by NAAC 'B+'

**DESCRIPTION**: PSI Madhuri Zendage, Ms. Ruchitaa Panicker and Ms. Sindhu Nair from MAJLIS addressed our students in order to guide them about filing the police compliant complaint in case of domestic violence, sexual violence, cyber-crime against women, outraging modesty of women, privacy of women and rights thereof etc. They guided the students on the subject prevention of sexual harassment and helped develop in them competence for implementation of the statute.

Mrs. Bharti Sridhara WDC Convenor

Sharati'

I/C PRINCIPAL
Chandrabhan Sharma College
of Arts, Science & Commerce
Powai-Vihar, Powai, Mumbai - 400 076
Tel. 25704526 / 25704530