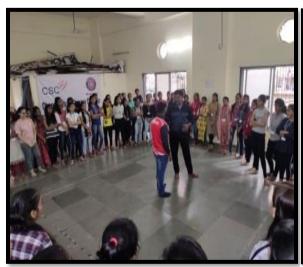

#### **PHOTOS**

Date: 31st July, 2019 To 2nd August, 2019

Event: WOMEN SELF DEFENSE TRAINING PROGRAM

<u>DESCRIPTION:</u> In collaboration with Akhil Bharatiya Vishwa Parishad (ABVP), the Women Development Cell successfully organized a 3-day **Self-Defense Training program** exclusively for female students of the college in order to inculcate different defensive techniques in them ABVP members practically demonstrated various defensive techniques.

### Chandrabhan Sharma College

of Arts, Science & Commerce (Affiliated to The University of Mumbai) Accredited by NAAC 'B+'

**DESCRIPTION:** Different **self-defense techniques** were getting demonstrated by ABVP members in order to make our female students enable to learn various defensive techniques for their protection against hurdles in life ahead.