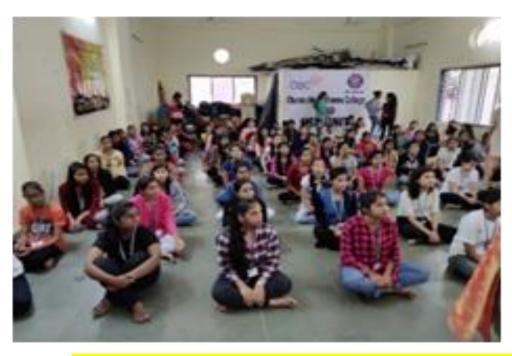

#### **PHOTOS**

Date: 13th March,2020

Event : EXPERT GUIDANCE SESSION ON 'ISSUE OF GENDER AND HUMAN RIGHTS'

**DESCRIPTION**: Ms. Kamayani Mahabal, a human rights lawyer, clinical psychologist, journalist, and women's rights activist, sensitized the students to pertinent gender-related issues such as eveteasing and provided guidance on ways to combat them.