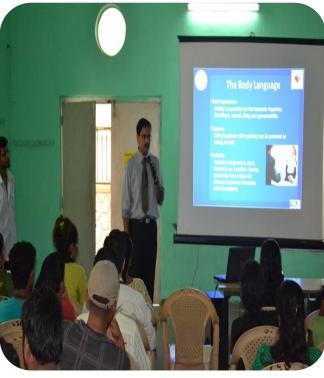

# EXPERT GUIDANCE SESSION ON 'ISSUE OF GENDER AND HUMAN RIGHTS'

The Women Development Cell of Chandrabhan Sharma College has arranged an Expert Guidance Lecture on the topic of 'Issue Of Gender and Human Rights' for all students. The lecture will take place on March 13, 2020, in Room No 502. Attendance at the session is mandatory for all students and it will begin at 8.30 am.`

**REPORT** 

The Women Development Cell at Chandrabhan Sharma College successfully organized an Expert

Guidance session on the topic of 'Issue of Gender and Human Rights' on March 13, 2020, in

Room No 502 at 8.30 am. The session was conducted by Ms. Kamayani Mahabal, an esteemed

expert in the field. The program commenced with a warm introduction of Ms. Kamayani Mahabal,

followed by a felicitation ceremony led by Principal Dr. Pratima Singh.

A total of 76 enthusiastic students, including both boys and girls, actively participated in this

enlightening session. The primary aim of the lecture was to raise awareness about equal

opportunities, rights, and responsibilities in all aspects of life. Ms. Kamayani Mahabal, a human

rights lawyer, clinical psychologist, journalist, and women's rights activist, sensitized the students

to pertinent gender-related issues such as eve-teasing and provided guidance on ways to combat

them. The program concluded with a vote of thanks delivered by the student president of the

Women Development Cell.

#### **PHOTOS**

Date: 13th March,2020

Event : EXPERT GUIDANCE SESSION ON 'ISSUE OF GENDER AND HUMAN RIGHTS'

**DESCRIPTION**: Ms. Kamayani Mahabal, a human rights lawyer, clinical psychologist, journalist, and women's rights activist, sensitized the students to pertinent gender-related issues such as eveteasing and provided guidance on ways to combat them.