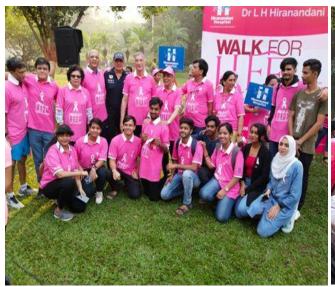

#### **PHOTOS**

**Date: 27th July,2019 Event: BREAST CANCER AWARENESS PROGRAMME** 

**DESCRIPTION**: In order to spread awareness about the detection and prevention of breast cancer, WDC committee had organized BREAST CANCER AWARENESS PROGRAMME in collaboration with Dr. L.H Hiranandani Hospital.