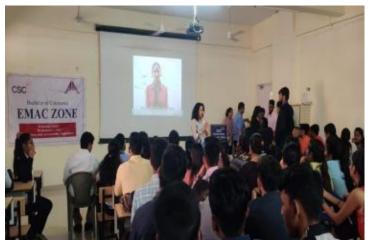

# EXPERT GUIDANCE SESSION ON 'ISSUE OF GENDER AND HUMAN RIGHTS'

The Women Development Cell of Chandrabhan Sharma College has arranged an Expert Guidance Lecture on the topic of 'Issue Of Gender and Human Rights' for all students. The lecture will take place on March 13, 2020, in Room No 502. Attendance at the session is mandatory for all students and it will begin at 8.30 am.`

**REPORT** 

The Women Development Cell at Chandrabhan Sharma College successfully organized an Expert

Guidance session on the topic of 'Issue of Gender and Human Rights' on March 13, 2020, in

Room No 502 at 8.30 am. The session was conducted by Ms. Kamayani Mahabal, an esteemed

expert in the field. The program commenced with a warm introduction of Ms. Kamayani Mahabal,

followed by a felicitation ceremony led by Principal Dr. Pratima Singh.

A total of 76 enthusiastic students, including both boys and girls, actively participated in this

enlightening session. The primary aim of the lecture was to raise awareness about equal

opportunities, rights, and responsibilities in all aspects of life. Ms. Kamayani Mahabal, a human

rights lawyer, clinical psychologist, journalist, and women's rights activist, sensitized the students