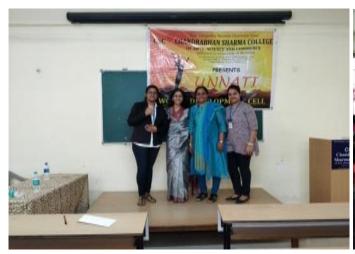

#### **PHOTOS**

Date: 13th March,2020

Event : EXPERT GUIDANCE SESSION ON 'ISSUE OF GENDER AND HUMAN RIGHTS'

**DESCRIPTION**: Ms. Kamayani Mahabal, a human rights lawyer, clinical psychologist, journalist, and women's rights activist, sensitized the students to pertinent gender-related issues such as eveteasing and provided guidance on ways to combat them.

Mrs. Bharti Sridhara WDC Convenor

Spharati'

I/C PRINCIPAL

Chandrabhan Sharma College

of Arts, Science & Commerce

Powai-Vihar, Powai, Mumbai - 400 076

Tel. 25704526 / 25704530