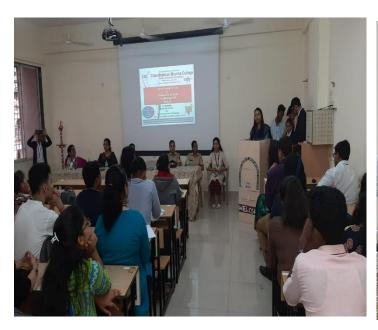

#### **PHOTOS**

Date: 28th January, 2020

**Event: SEMINAR ON SEXUAL HARASSMENT AT WORKPLACE** 

**DESCRIPTION**: What sexual harassment is and how it can be prevented, prohibited and redressed, in regard to that "Sexual Harassment at workplace" seminar had been organized by women development cell and ICC in collaboration with MAJLIS in order to inculcate alertness specially among female students in context to such sensitive & highly attainable issues.

Mrs. Bharti Sridhara WDC Convenor

S Bharati'

-Vihar, Powai, Mumbai - 400 076 Tel. 25704526 / 25704530